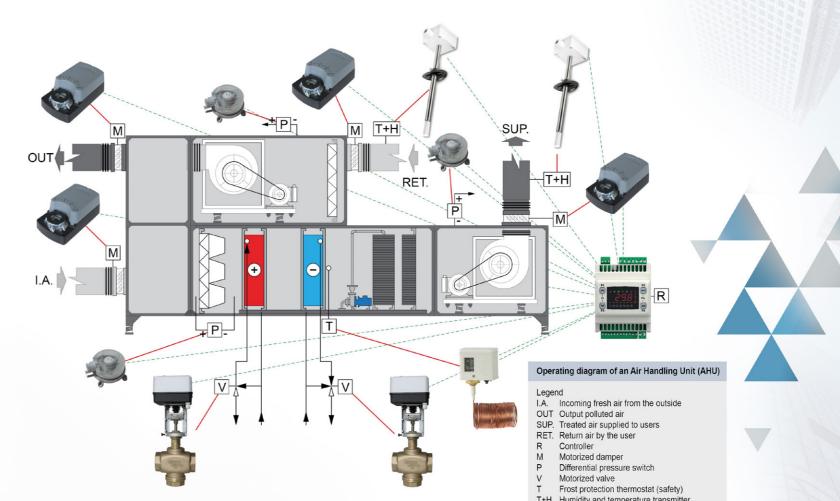

# Our **Control** Loop

## Product portfolio

- Smart controllers
- Room controllers
- Thermostats
- Flow switches
- Pressure switches
- Damper actuators
- Motorized valves
- Pressure, humidity, temperature, CO<sub>2</sub>, VOC transmitters
- Humidistats
- Temperature sensors